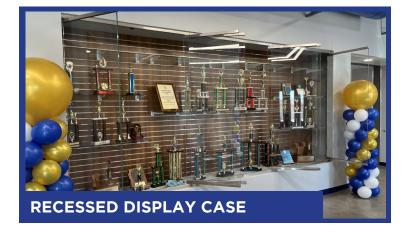

## Goals

SPVUSD wanted to purchase a brand new building to host a gym, multiple locker rooms, a wrestling room, bathrooms, offices and a foyer showcasing the school's many athletic accomplishments over the years. In addition, they wanted a space that could also be utilized by the community.

## **Project Results**

SPVUSD and the surrounding community were extremely pleased with the results of their customized CUUBE™, the interior and exterior finishes and the speed in which the full structure was erected. The school now uses their gym daily for practices and physical education classes. They also lend their facilities to the community for cultural celebrations, performances and large meetings.