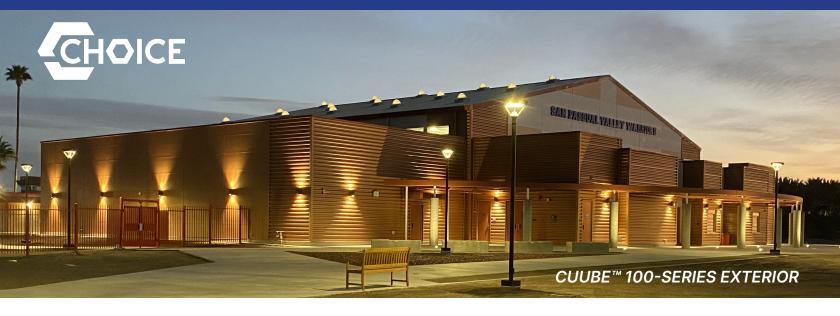

#### **Process**

Despite a difficult time caused by global market escalation and volatility, TLS Choice was able to procure and fabricate the superstructure of the CUUBE™ 100-Series gymnasium building. Choice's densely populated network of manufacturer partners proved invaluable during this unprecedented time period. Choice worked hand-in-hand with the District's Architect of

Record to design, fabricate and complete the gym while adding three traditionally built structures attached to the perimeter of the DSA pre-check approved gym.