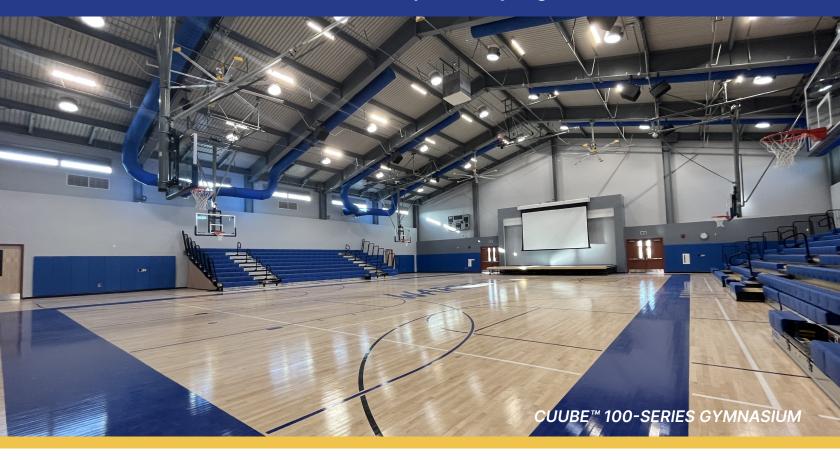

# **Products and Systems**

For the CUUBE™ gymnasium and adjacent rooms, Choice sourced all interior furnishings including retractable bleachers and stage, state-of-the-art audio and visual systems, MFMA Northern Hard Maple flooring, operable solar tubes, floor sleeves for volleyball posts, motor-operated basketball hoops and HVAC duct sleeves. The solar tubes provide eco-friendly and sustainable lighting.