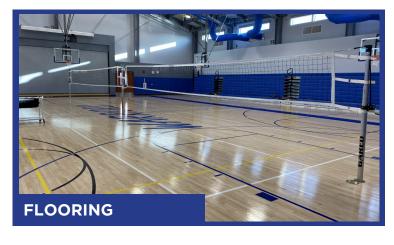

# **Products and Systems**

For the CUUBE™ gymnasium and adjacent rooms, Choice sourced all interior furnishings including retractable bleachers and stage, state-of-the-art audio and visual systems, MFMA Northern Hard Maple flooring, operable solar tubes, floor sleeves for volleyball posts, motor-operated basketball hoops and HVAC duct sleeves. The solar tubes provide eco-friendly and sustainable lighting.